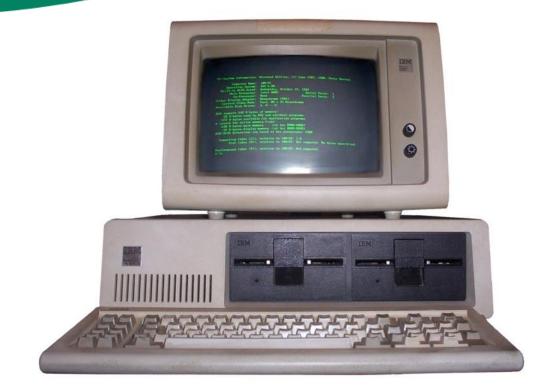

#### COMPUTERS ENTERED WORKFORCE IN 1980-1986

#### TECHNOLOGY advancements

- Automatic pay adjustments
  - RETRO PAY, MID-CYCLE PAY CHANGES/TERMINATIONS
- Approval Process & Workflows
- Integrated Payroll/HRIS
- Mobile Visibility for EVERYONE